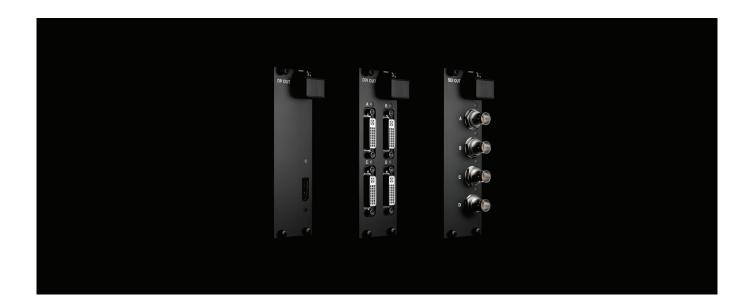

d3's patented Video Format Conversion (VFC) technology is a swappable output card that slots into the back of the gx and pro range servers.

Output DisplayPort 1.2, DVI or SDI without changing the system. Mix signal formats and resolution types in the same project, with guaranteed frame synchronisation and near-zero latency.

Deliver massive shows with fewer machines and less hassle than ever, secure in the knowledge that the system will effortlessly adapt to any changes the industry will bring in the future.

## DisplayPort

- DP 1.2 (max: 4096×2160 @60)
- Genlocked
- LED indicator

## Quad DVI

- 4× Single-Link DVI (max: 1920×1200 @60)
- All outputs Genlocked
- LED indicator

## **Quad SDI**

- 4× 3G-SDI (max: 2048×1080 @60)
- All outputs Genlocked
- LED indicator