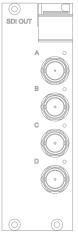

## **Quad SDI**

- 4× 3G-SDI (max: 2048×1080 @60)
- All outputs Genlocked
- LED indicator