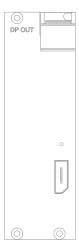

d3's patented Video Format Conversion (VFC) technology is a swappable output card that slots into the back of the gx and pro range servers.

Output DisplayPort 1.2, DVI or SDI without changing the system. Mix signal formats and resolution types in the same project, with guaranteed frame synchronisation and near-zero latency.

Deliver massive shows with fewer machines and less hassle than ever, secure in the knowledge that the system will effortlessly adapt to any changes the industry will bring in the future.



## DisplayPort

- DP 1.2 (max: 4096×2160 @60)
- Genlocked
- LED indicator



## Quad DVI

- 4× Single-Link DVI (max: 1920×1200 @60)
- All outputs Genlocked
- LED indicator



## **Quad SDI**

- 4× 3G-SDI (max: 2048×1080 @60)
- All outputs Genlocked
- LED indicator