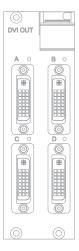

## Quad DVI

- 4× Single-Link DVI (max: 1920×1200 @60)
- All outputs Genlocked
- LED indicator